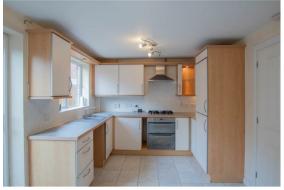

#### **Kitchen Diner**

Window to rear, sliding doors to garden, wall and base units with worktop over, sink with mixer tap, built in oven and hob with extractor fan over, plumbing for washing machine, space for fridge freezer