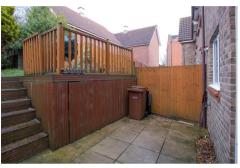

## **OUTSIDE**

Rear garden over two levels. Patio area with with wooden steps leading to decked terrace with the remainder laid to lawn, storage shed, enclosed by timber fences with gated side access. Allocated parking space located in parking area to the rear