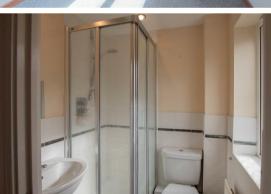

## **En Suite**

Window to front, shower enclosure, wc, and wash hand basin

#### **Bathroom**

Window to side, panelled bath with mixer taps over, wc, wash hand basin