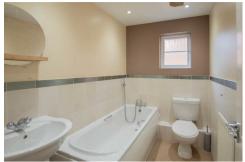

#### **Bathroom**

Window to side, panelled bath with mixer taps over, wc, wash hand basin