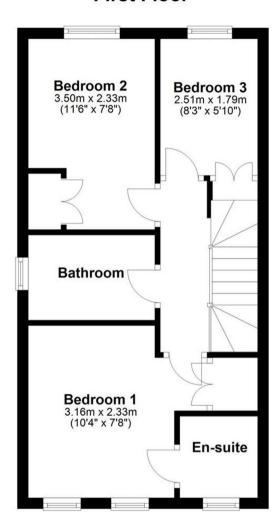

### **FIRST FLOOR**

## Landing

Doors to all rooms

## **Bedroom 1**

Two windows to front, built in double wardrobe, door to:

## **En Suite**

Window to front, shower enclosure, wc, and wash hand basin

#### Bedroom 2

Window to rear, built in double wardrobe

#### Bedroom 3

Window to rear, built in double wardrobe

#### **Bathroom**

Window to side, panelled bath with mixer taps over, wc, wash hand basin

## **First Floor**