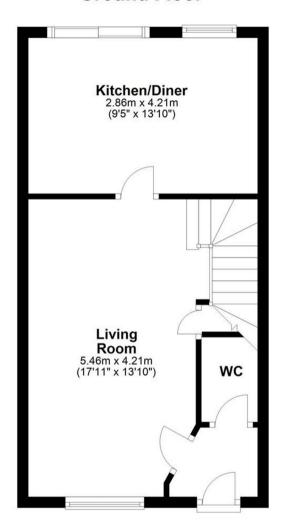

#### **GROUND FLOOR**

#### **Entrance Hall**

Door to living room, door to wc

#### WC

Wash hand basin and wc

## **Living Room**

Window to front, storage cupboard, stairs to first floor, door to:

#### **Kitchen Diner**

Window to rear, sliding doors to garden, wall and base units with worktop over, sink with mixer tap, built in oven and hob with extractor fan over, plumbing for washing machine, space for fridge freezer

## **Ground Floor**