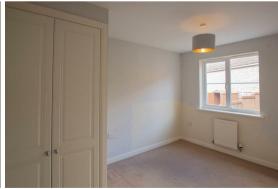

## **Bedroom 1**

Two windows to front, built in double wardrobe, door to:

#### Bedroom 2

Window to rear, built in double wardrobe

#### Bedroom 3

Window to rear, built in double wardrobe