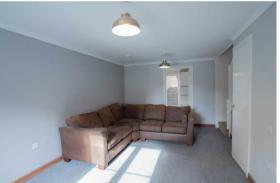

## **Living Room**

Window to front, storage cupboard, stairs to first floor, door to: