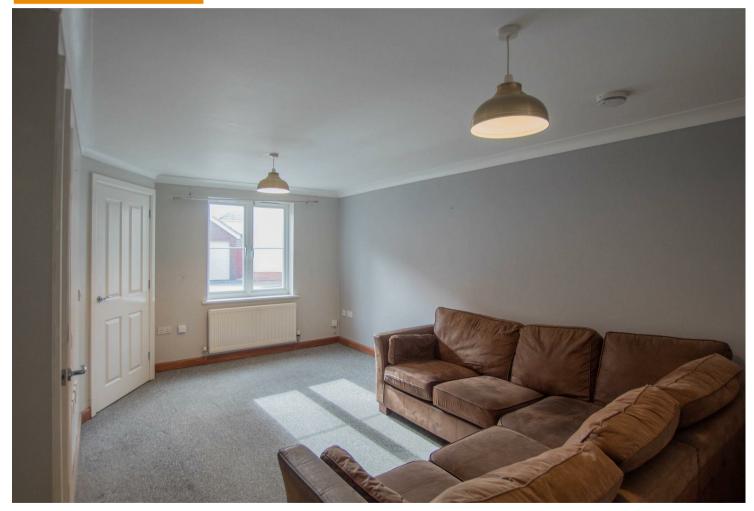

## **Living Room**

Window to front, storage cupboard, stairs to first floor, door to: